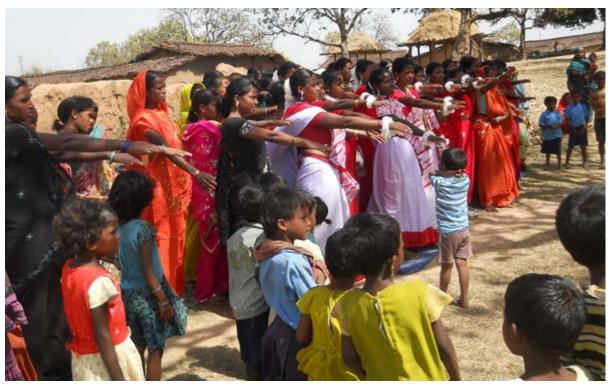

Trained peer leaders act as change agents within their own villages.

In Jharkhand, we help rural women form self-help groups that will **enhance their understanding of gender discrimination** and **empower them with financial and agricultural training**.

Women in a self-help group recite an oath against injustice.

In Maharashtra, our partner NGO provides children with personal safety education, which involves lessons in **recognizing**, **preventing**, **and reporting sexual abuse**. The students learn about **personal autonomy** and are provided with individual counseling when needed.