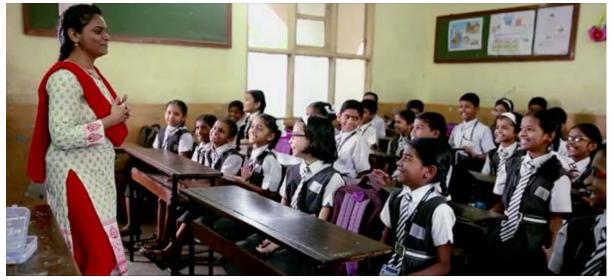

Women in a self-help group recite an oath against injustice.

In Maharashtra, our partner NGO provides children with personal safety education, which involves lessons in **recognizing**, **preventing**, **and reporting sexual abuse**. The students learn about **personal autonomy** and are provided with individual counseling when needed.

Personal safety classes are tailored to different age groups to promote fun and active learning.