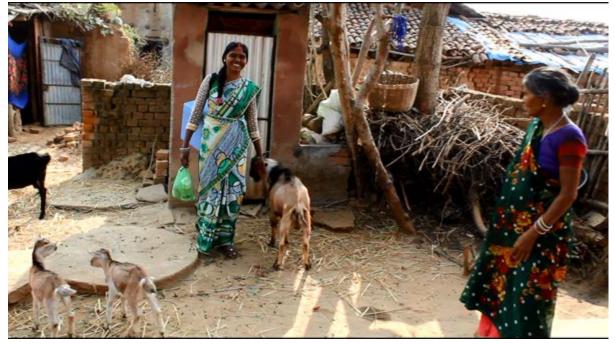

With Pradan, we're mobilizing women in poor communities to improve their livelihoods through selfhelp groups. Through her SHG, Jogni Devi (pictured) received training on livestock rearing, a skill to supplement her family's income. **See Jogni's story** <u>here</u>.