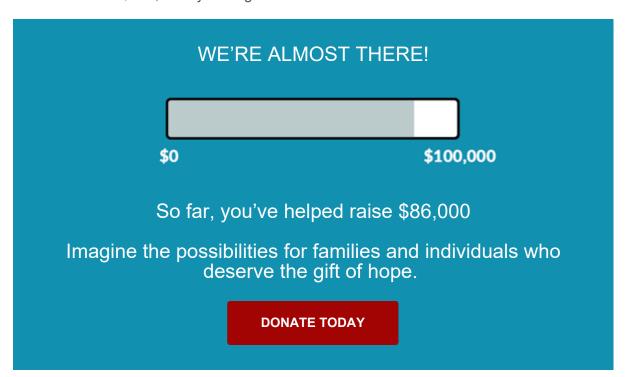

BEFORE RINGING IN THE NEW YEAR, consider sending a taxdeductible gift to create real, positive, and lasting change for struggling families and communities.

**Every dollar makes a difference.** Earlier this month, we announced that we're on a mission to raise \$100,000 by midnight on December 31.